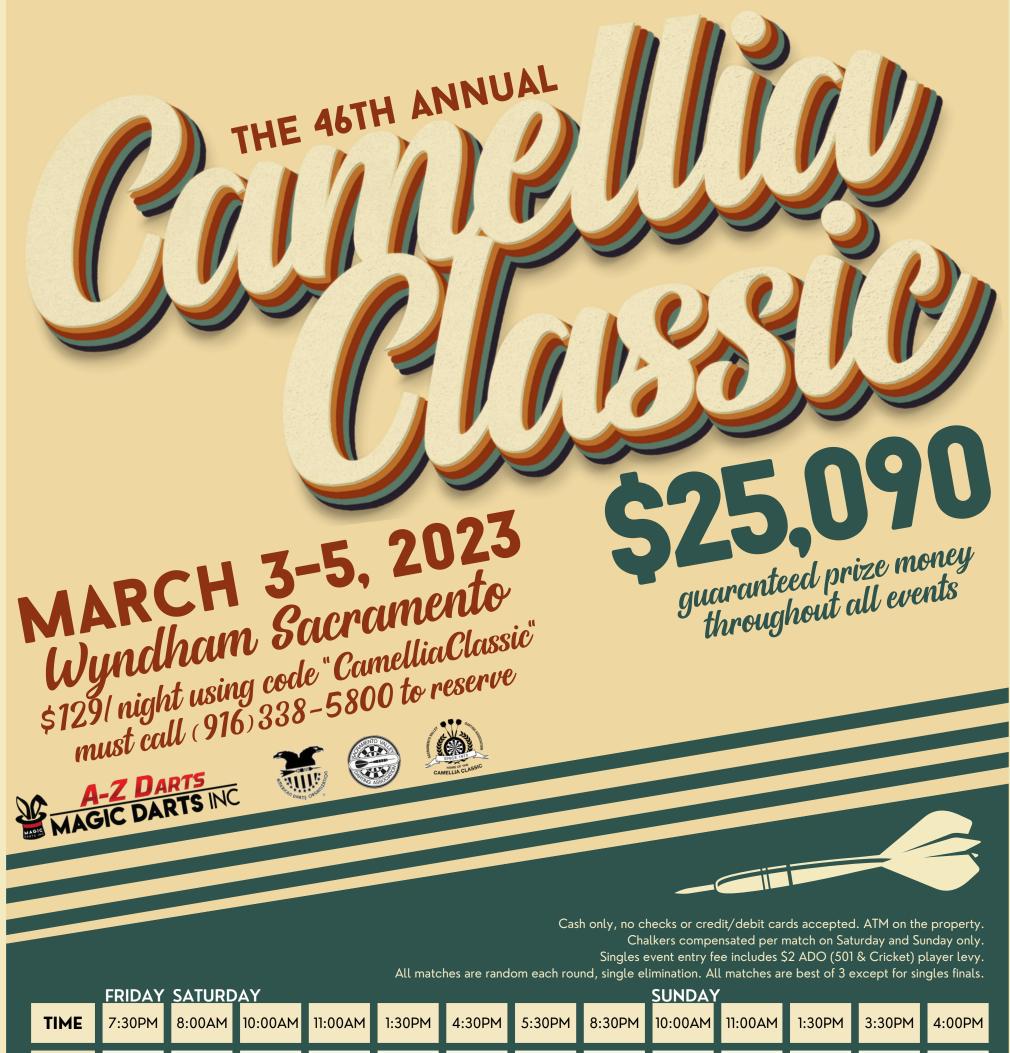

## the Sacramento Valley Darting Association proudly presents

| EVENT        | DRAW<br>DOUBLES<br>501 | YOUTH<br>EVENTS          | MENS<br>DOUBLES<br>501 | WOMENS<br>DOUBLES<br>501 | MIXED<br>TRIPLES<br>601 | MENS<br>SINGLES<br>501 | WOMENS<br>SINGLES<br>501 | DRAW<br>DOUBLES<br>CHICAGO | MENS<br>SINGLES<br>CRICKET | WOMENS<br>SINGLES<br>CRICKET | DRAW<br>DOUBLES<br>301 | MENS<br>DOUBLES<br>CRICKET | WOMENS<br>DOUBLES<br>CRICKET |
|--------------|------------------------|--------------------------|------------------------|--------------------------|-------------------------|------------------------|--------------------------|----------------------------|----------------------------|------------------------------|------------------------|----------------------------|------------------------------|
| ENTRY<br>FEE | \$15<br>EACH           | <b>\$10</b><br>team/plyr | \$40<br>TEAM           | \$40<br>TEAM             | \$60<br>TEAM            | \$30<br>EACH           | \$30<br>EACH             | \$15<br>EACH               | \$30<br>EACH               | \$30<br>EACH                 | \$15<br>EACH           | \$40<br>TEAM               | \$40<br>TEAM                 |
| 1ST          | \$500                  |                          | \$1,000                | \$600                    | \$900                   | \$1,200                | \$700                    | \$500                      | \$800                      | \$400                        | \$500                  | \$800                      | \$400                        |
| 2ND          | \$250                  |                          | \$500                  | \$300                    | \$450                   | \$600                  | \$350                    | \$250                      | \$400                      | \$200                        | \$250                  | \$400                      | \$200                        |
| 3 - 4        | \$120                  |                          | \$250                  | \$150                    | \$225                   | \$300                  | \$175                    | \$120                      | \$200                      | \$100                        | \$120                  | \$200                      | \$100                        |
| 5 - 8        | \$60                   |                          | \$120                  | \$60                     | \$105                   | \$175                  | \$90                     | \$60                       | \$100                      | \$50                         | \$60                   | \$100                      | \$50                         |
| 9 - 16       | \$30                   |                          | \$60                   |                          | \$60                    | \$90                   | \$50                     | \$30                       | \$50                       |                              | \$30                   | \$50                       |                              |
| 17 - 32      |                        |                          |                        |                          |                         | \$50                   |                          |                            |                            |                              |                        |                            |                              |
| TOTAL        | \$1,470                |                          | \$2,960                | \$1,440                  | \$2,700                 | \$4,620                | \$2,160                  | \$1,470                    | \$2,400                    | \$1,000                      | \$1,470                | \$2,400                    | \$1,000                      |